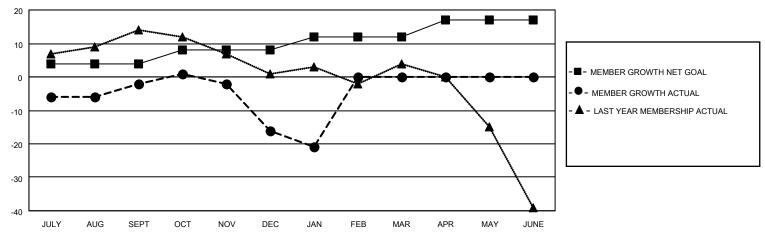

## District 14 F

| LOCATION                    | ENNSYLVANIA |   | וואוט | ct 14 E                        |   | rtocano | as of: 1/31/2023 |
|-----------------------------|-------------|---|-------|--------------------------------|---|---------|------------------|
| Clubs RESULTS FOR 2022-2023 |             |   |       | Members  RESULTS FOR 2022-2023 |   |         |                  |
|                             |             |   |       |                                |   |         |                  |
| IULY/AUG/SEPT               | 0           | 0 | 1     | JULY/AUG/SEPT                  | 4 | 7       | 9                |
| OCT/NOV/DEC                 | 0           | 0 | 0     | OCT/NOV/DEC                    | 4 | 10      | 24               |
| IAN/FEB/MAR                 | 0           | 0 | 0     | JAN/FEB/MAR                    | 4 | 4       | 8                |
| APR/MAY/JUNE                | 1           | 0 | 0     | APR/MAY/JUNE                   | 5 | 0       | 0                |

## GOALS AND ACTUAL MEMBERS CUMULATIVE

| DROPPED CLUBS: 1 |    | 10 CLUBS OF 33 ADDED 1 OR<br>MORE NEW MEMBERS | GENDER DISTRIBUTION                |              |  |
|------------------|----|-----------------------------------------------|------------------------------------|--------------|--|
|                  |    | MORE NEW MEMBERS                              | MALE                               | 519 (70.42%) |  |
|                  |    |                                               | FEMALE                             | 217 (29.44%) |  |
| DROPPED MEMBERS  |    |                                               | NON BINARY                         | 0 (0.00%)    |  |
|                  | -  |                                               | PREFER NOT TO ANSWER               | 1 (0.14%)    |  |
| DECEASED         | 5  |                                               |                                    |              |  |
| CLUB CANCELLED   | 0  | CLICK HERE FOR CUMULATIVE                     | TOTAL FAMILY UNIT MEMBERS 181      |              |  |
| OTHER            | 36 | MEMBERSHIP DATA                               |                                    |              |  |
| TOTAL            | 41 |                                               | FAMILY MEMBERS PAYING HALF DUES 94 |              |  |
|                  |    |                                               |                                    |              |  |